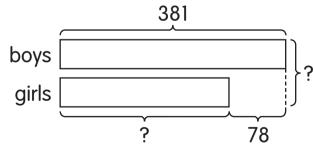

- 40. 381 boys take part in a game.78 fewer girls than boys take part in the game.
  - **a.** How many girls take part in the game?
  - **b.** How many children take part in the game?

- **a.** \_\_\_\_\_ girls take part in the game.
- **b.** \_\_\_\_\_ children take part in the game.