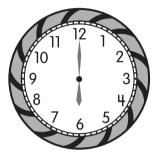

- \$16.00 (B) \$20.50 (C) \$16.24
- (D) \$19.34

**10.** Angeline finished her dinner at 6:00 p.m. She went for a walk and came home 30 minutes later. Which clock shows the time Angeline reached home?

A

B

C

(D)

- **11.** Which has only flat surfaces?
  - (A) a banana
  - (B) a bottle
  - (C) a balloon
  - D a square box

- 12. Yumi buys a violin for \$287. She gives the cashier \$300. How much change does she get?
  - (A) \$20
- (B) \$17
- (C) \$23
- (D) \$13
- Zach makes 24 liters of apple juice for his class party. 13. He makes 5 liters more of grape juice. How much grape juice does Zach make?
  - (A) 19 L
- (B) 21 L
- (C) 25 L