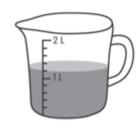

What is the length of Drawing A? \_\_\_\_ cm **23**.

\_\_\_\_\_ Drawing A

What is the mass of the vegetables? 24.

**25.** Fill in the blank with *more than* or *less than*.

The container has \_\_\_\_\_\_1 liter of water.