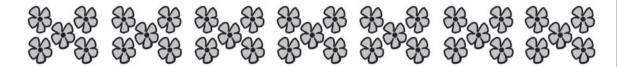

He uses \$70 to buy a pair of shoes.

How much does he have left?

- (A) \$195
- B \$87
- (C) \$75
- D \$55

247

11. Look at the picture.

How many flowers are there?

- 7 + 5
- (B) 7 x 5
- (C) 5 × 2 (D) 5 × 10
- 12. The length of a placemat is about \_\_\_\_\_
  - 40 cm
- (B) 40 m
- 1 cm
- 1 m
- 13. Rosa has a ribbon 100 centimeters long. She uses 45 centimeters of it. What is the length of ribbon left?
  - 155 cm
- (B) 100 cm (C) 55 cm
- (D) 65 cm
- 14. Letoya buys 35 books on Monday. She buys 21 books on Tuesday. She sells 40 of these books. How many books does she have left?
  - 14
- 16
- 56
- 96
- 15. A carton of milk has a mass of 450 grams. Two cartons are put into a box with a mass of 37 grams. What is the total mass of the cartons and the box?
  - 413 g
- (B) 863 q
- (C) 937 g