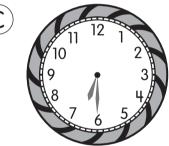

- \$16.00 (B) \$20.50 (C) \$16.24
- (D) \$19.34

**10.** Angeline finished her dinner at 6:00 p.m. She went for a walk and came home 30 minutes later. Which clock shows the time Angeline reached home?

A

B

C

(D)

- **11.** Which has only flat surfaces?
  - (A) a banana
  - (B) a bottle
  - (C) a balloon
  - D a square box

- 12. Yumi buys a violin for \$287. She gives the cashier \$300. How much change does she get?
  - (A) \$20
- (B) \$17
- (C) \$23
- (D) \$13
- Zach makes 24 liters of apple juice for his class party. 13. He makes 5 liters more of grape juice. How much grape juice does Zach make?
  - (A) 19 L
- (B) 21 L
- (C) 25 L