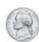

- Roma weighs 42 kilograms. **7**. Ana weighs 39 kilograms. What is their total mass?
  - (A) 3 kg
- (B) 71 kg
- (C) 81 kg (D) 711 kg
- 137 + 40 =8.
  - 177
- (B) 187
- (C) 237
- (D) 277

9.

Which is the correct amount of money shown?

- \$16.00 (B) \$20.50 (C) \$16.24
- (D) \$19.34

**10.** Angeline finished her dinner at 6:00 p.m. She went for a walk and came home 30 minutes later. Which clock shows the time Angeline reached home?

A

B