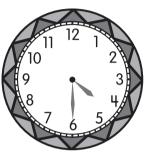

- \$16.00 (B) \$20.50 (C) \$16.24
- (D) \$19.34

**10.** Angeline finished her dinner at 6:00 p.m. She went for a walk and came home 30 minutes later. Which clock shows the time Angeline reached home?

A

B

C

(D)

- **11.** Which has only flat surfaces?
  - (A) a banana
  - (B) a bottle
  - (C) a balloon
  - D a square box

- 12. Yumi buys a violin for \$287. She gives the cashier \$300. How much change does she get?
  - (A) \$20
- (B) \$17
- (C) \$23
- (D) \$13
- Zach makes 24 liters of apple juice for his class party. 13. He makes 5 liters more of grape juice. How much grape juice does Zach make?
  - (A) 19 L
- (B) 21 L
- (C) 25 L