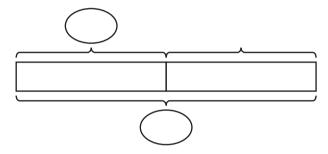

What is the length of Drawing A? \_\_\_\_ cm **23**.

\_\_\_\_\_ Drawing A

What is the mass of the vegetables? 24.

**25.** Fill in the blank with *more than* or *less than*.

The container has \_\_\_\_\_\_1 liter of water.