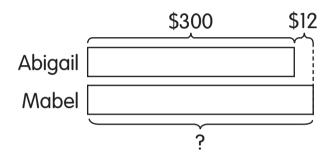

There are \_\_\_\_\_ kilograms of flour in all.

Solve.
Show your work.
Use bar models to help you.

**39.** Abigail has \$300. Mabel has \$12 more than Abigail. How much money does Mabel have?

Mabel has \$\_\_\_\_\_.