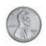

- Roma weighs 42 kilograms. **7**. Ana weighs 39 kilograms. What is their total mass?
  - (A) 3 kg
- (B) 71 kg
- (C) 81 kg (D) 711 kg
- 137 + 40 =8.
  - 177
- (B) 187
- (C) 237
- (D) 277

9.

Which is the correct amount of money shown?

- \$16.00 (B) \$20.50 (C) \$16.24
- (D) \$19.34

**10.** Angeline finished her dinner at 6:00 p.m. She went for a walk and came home 30 minutes later. Which clock shows the time Angeline reached home?

A

B