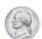

- Roma weighs 42 kilograms. **7**. Ana weighs 39 kilograms. What is their total mass?
  - (A) 3 kg
- (B) 71 kg
- (C) 81 kg (D) 711 kg
- 137 + 40 =8.
  - 177
- (B) 187
- (C) 237
- (D) 277

9.

Which is the correct amount of money shown?

- \$16.00 (B) \$20.50 (C) \$16.24
- (D) \$19.34

**10.** Angeline finished her dinner at 6:00 p.m. She went for a walk and came home 30 minutes later. Which clock shows the time Angeline reached home?

A

B