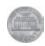

- Roma weighs 42 kilograms. **7**. Ana weighs 39 kilograms. What is their total mass?
  - (A) 3 kg
- (B) 71 kg
- (C) 81 kg (D) 711 kg
- 137 + 40 =8.
  - 177
- (B) 187
- (C) 237
- (D) 277

9.

Which is the correct amount of money shown?

- \$16.00 (B) \$20.50 (C) \$16.24
- (D) \$19.34

**10.** Angeline finished her dinner at 6:00 p.m. She went for a walk and came home 30 minutes later. Which clock shows the time Angeline reached home?

A

B