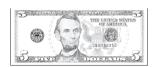

- Roma weighs 42 kilograms. **7**. Ana weighs 39 kilograms. What is their total mass?
  - (A) 3 kg
- (B) 71 kg
- (C) 81 kg (D) 711 kg
- 137 + 40 =8.
  - 177
- (B) 187
- (C) 237
- (D) 277

9.

Which is the correct amount of money shown?

- \$16.00 (B) \$20.50 (C) \$16.24
- (D) \$19.34

**10.** Angeline finished her dinner at 6:00 p.m. She went for a walk and came home 30 minutes later. Which clock shows the time Angeline reached home?

A

B