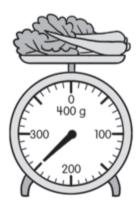

What is the length of Drawing A? \_\_\_\_ cm **23**.

\_\_\_\_\_ Drawing A

What is the mass of the vegetables? 24.

**25.** Fill in the blank with *more than* or *less than*.

The container has \_\_\_\_\_\_1 liter of water.